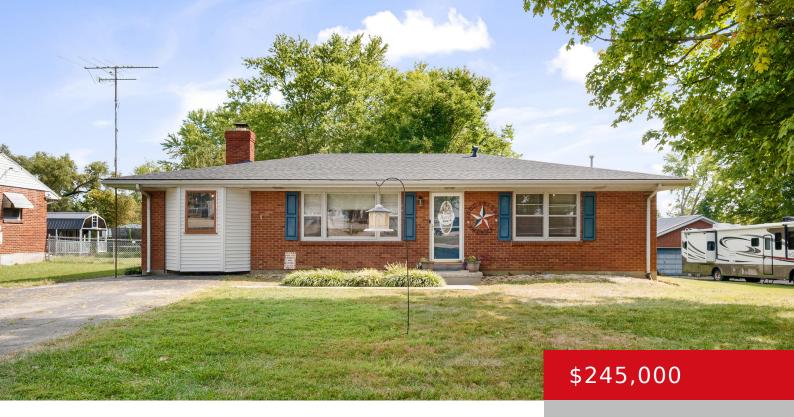

## 715 JERICHO RD, LA GRANGE, KY 40031

https://zhomesre.com

Brick ranch with a full basement within walking distance of downtown LaGrange! Walk to the farmers market, coffee shop, or all the shops on Main St! The main floor has an open concept. The family room is large as well as the kitchen and dining room. There is another room that would make a great [...]

### **Basics**

**Type:** Single Family Residence **Status:** Active Under Contract

Bedrooms: 2 beds

Area: 2525 sq ft

Bathrooms: 3 baths

Lot size: 10890 sq ft

Year built: 1965 County Or Parish: Oldham

**Subdivision Name:** LAGRANGE ACRES **Bathrooms Full:** 2

# **Building Details**

**Foundation Details:** Concrete Blk **Stories:** 1

**Electric:** Residential **Fencing:** Chain Link

Roof: Shingle Construction Materials: Brick

**Basement:** Finished