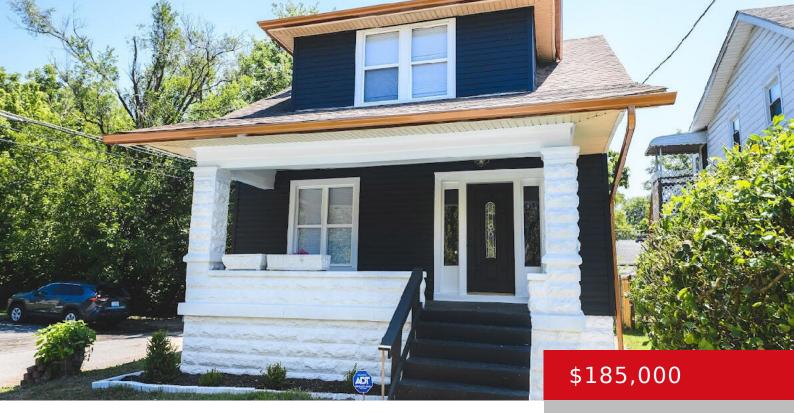

#### 717 DEARBORN AVE, LOUISVILLE, KY 40211 https://zhomesre.com

New Listing!!! Come See This Beautifully Renovated 3 Bedroom 2 Full Bath 2 story Modern Home!!! The Bedrooms are all very nice sized. Both Bathrooms Are Roomy with Lovely Decor. The Home's Modern Interior is very welcoming. As you walk into the back door a Mud room awaits you..As well as a Beautiful Spacious Eat [...]

- 3 beds
- 2 baths
- Single Family Residence
- Active Under Contract
- 2390 sq ft

### Basics

Type: Single Family Residence Bedrooms: 3 beds Area: 2390 sq ft Year built: 1920 County Or Parish: Jefferson Bathrooms Full: 2 Status: Active Under Contract
Bathrooms: 2 baths
Lot size: 3920.4 sq ft
Lot Features: Corner, Sidewalk
Subdivision Name: NONE