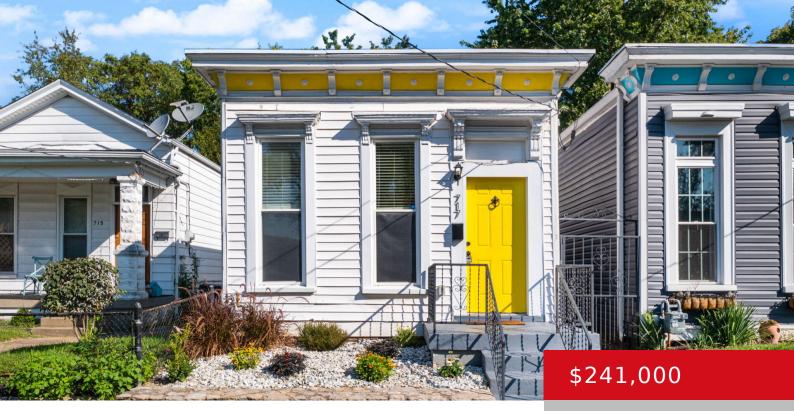

#### 717 E ORMSBY AVE, LOUISVILLE, KY 40203 https://zhomesre.com

Welcome to this Shelby Park Home! Great Curb appeal welcomes you to this Adorable home. As you enter the home you will be greeted with Tall Ceilings, Wood Flooring, Exposed Brick Wall Decor and Fresh paint that continues throughout the home. The Kitchen is open and offers Lots of Cabinets, Granite Counter Top, Breakfast Bar, [...]

### Basics

Type: Single Family Residence Bedrooms: 2 beds Area: 998 sq ft Year built: 1900 County Or Parish: Jefferson Bathrooms Full: 2 Status: Active Bathrooms: 2 baths Lot size: 0 sq ft Lot Features: Sidewalk, Level Subdivision Name: SHELBY PARK