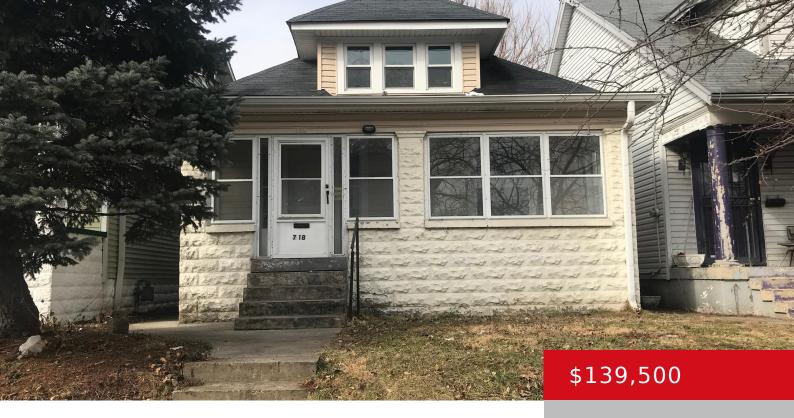

# **718 S 35TH ST, LOUISVILLE, KY 40211**

https://zhomesre.com

Great investment opportunity. Currently rented to a long term sec 8 tenant.

- 4 heds
- 2 haths
- Single Family Residence
- Active
- 1562 sq ft

#### **Basics**

**Type:** Single Family Residence **Status:** Active

Bedrooms: 4 beds Bathrooms: 2 baths

Area: 1562 sq ft Lot size: 4090 sq ft

Year built: 1915 County Or Parish: Jefferson

**Subdivision Name:** NONE **Bathrooms Full:** 2