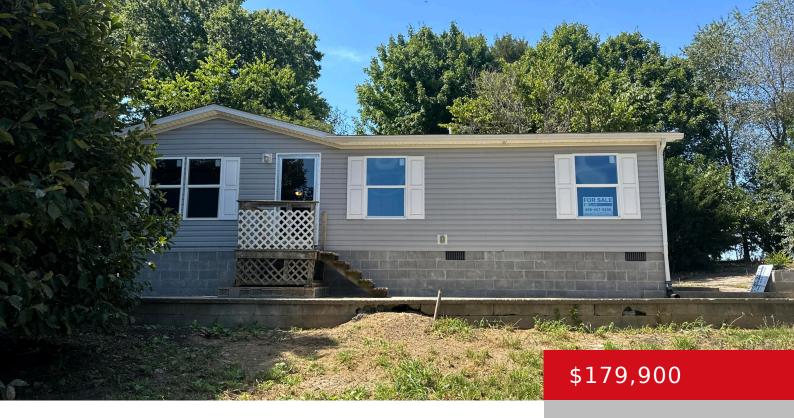

### 72 ANNA DR, RINEYVILLE, KY 40162

https://zhomesre.com

Welcome to 72 Anna Dr! This 4 bedroom, 2 bathroom home, built in 2019, offers modern living at its finest. The open-concept design creates a seamless flow between the spacious living area, kitchen, and dining space, perfect for entertaining or cozy family nights in. Situated on nearly a full acre, you'll enjoy the perfect blend [...]

### **Basics**

**Type:** Single Family Residence

Bedrooms: 4 beds Area: 1568 sq ft

Year built: 2019

**Subdivision Name:** BLACKBURN ESTATES

**Status:** Active

Bathrooms: 2 baths
Lot size: 41382 sq ft

County Or Parish: Hardin

# **Building Details**

**Foundation Details:** Concrete Blk **Stories:** 1

Electric: Residential Fencing: Partial

Roof: Shingle Construction Materials: Vinyl Siding
Basement: None

## **Amenities & Features**

**Cooling:** Central Air **Exterior Features:** Porch, Deck

Utilities: Electricity Connected, Septic Parking Features: 2 Car Carport, Detached,

System, Public Water Driveway