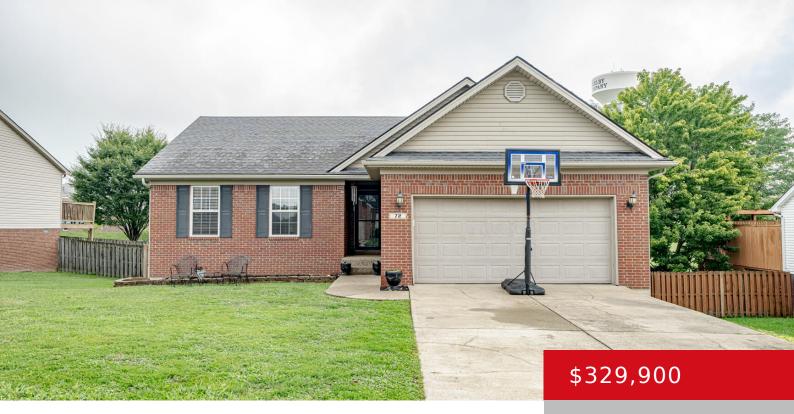

#### 72 N COUNTRY DR, SHELBYVILLE, KY 40065 https://zhomesre.com

Step into this standout ranch-style home with a walkout basement in the highly sought-after North Country neighborhood. Offering three spacious bedrooms and two modern baths, this home features an open floor plan with a stylish kitchen, cozy living room with a custom-built entertainment center, and a dining area with relaxing views. The partially finished basement [...]

- 3 beds
- 2 baths
- Single Family Residence
- Active
- 1900 sq ft

## Basics

Type: Single Family Residence Bedrooms: 3 beds Area: 1900 sq ft Year built: 2003 County Or Parish: Shelby Bathrooms Full: 2 Status: Active Bathrooms: 2 baths Lot size: 9375 sq ft Lot Features: Sidewalk Subdivision Name: NORTH COUNTRY

## **Building Details**

Foundation Details: Poured Concrete Electric: Residential Roof: Shingle Garage Spaces: 2 Stories: 1 Fencing: Wood Construction Materials: Brick, Vinyl Siding Basement: Partially finished, Walkout Part Fin

# **Amenities & Features**

Cooling: Central AirExterior Features: Patio, DeckUtilities: Electricity Connected, Public Sewer, Public WaterParking Features: AttachedHeating: Forced Air, Natural GasParking Features: Attached