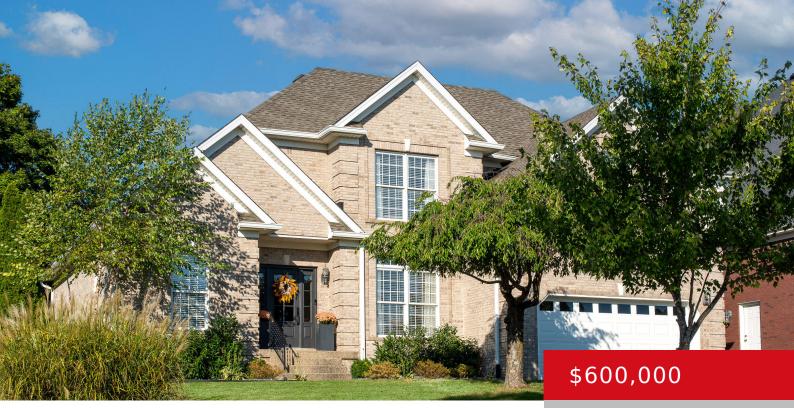

# 720 INSPIRATION WAY, LOUISVILLE, KY 40245

https://zhomesre.com

Welcome to 720 Inspiration Way! This 4 bed, 3.5 bath home has been completely renovated by the current owners – inside and out. As you enter, you're greeted by the open first-floor layout. New beautiful flooring throughout the entire first floor and basement. Entryway is open to the large dining room and living room. Living [...]

### **Basics**

| Type: Single Family Residence | Status: Pending                         |
|-------------------------------|-----------------------------------------|
| Bedrooms: 4 beds              | Bathrooms: 4 baths                      |
| <b>Area: 3627</b> sq ft       | Lot size: 9291 sq ft                    |
| Year built: 2002              | Lot Features: Sidewalk                  |
| County Or Parish: Jefferson   | Subdivision Name: WOODS OF LANDIS LAKES |
| Bathrooms Full: 3             |                                         |