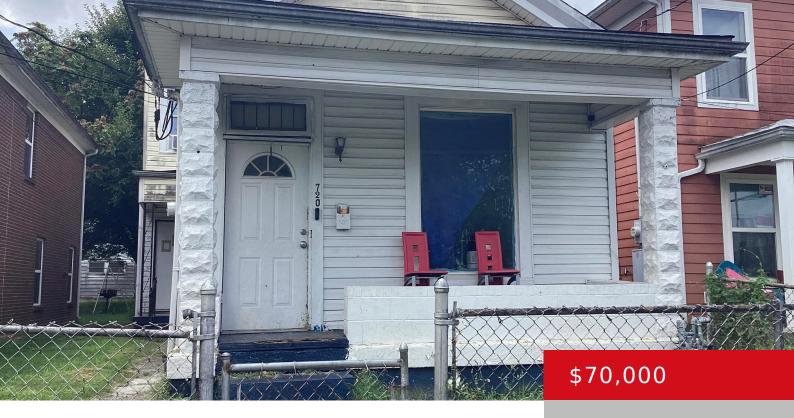

### **720 S 16TH ST, LOUISVILLE, KY 40210**

https://zhomesre.com

Investors! Add to your portfolio with this 4BD 1 BA home. Nice size rooms with lots of potential.

- 4 heds
- ullet 1 bath
- Single Family Residence
- Active
- 1394 sq ft

#### **Basics**

**Type:** Single Family Residence **Status:** Active

Bedrooms: 4 beds Bathrooms: 1 bath

Area: 1394 sq ft Lot size: 3049 sq ft

Year built: 1900 County Or Parish: Jefferson

**Subdivision Name:** NONE **Bathrooms Full:** 1