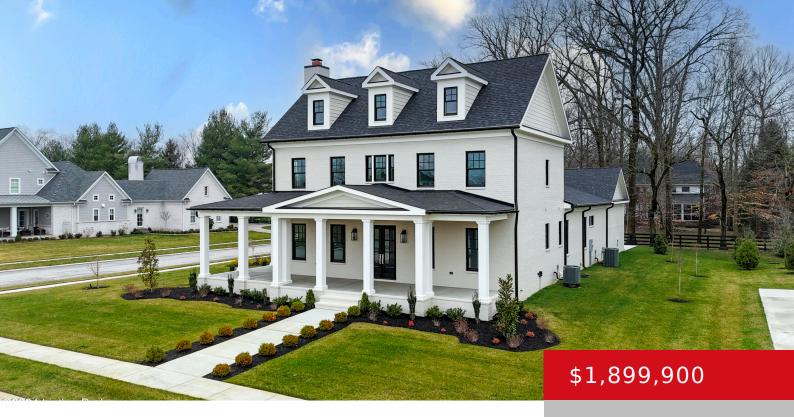

#### **7204 EADS PL, PROSPECT, KY 40059**

https://zhomesre.com

Introducing unparalleled new construction by Chris Carey, situated in the exclusive enclave of The Breakers at Prospect, where luxury is redefined. This architectural gem offers views of the pond, showcases towering ceilings with a grand great room, centered around an elegant fireplace, leading into a chef's dream gourmet kitchen, outfitted with a spacious pantry. The [...]

- 5 heds
- 7 haths
- Single Family Residence
- Active
- 5401 sq ft

### **Basics**

**Type:** Single Family Residence **Status:** Active

**Bedrooms: 5** beds **Bathrooms: 7** baths

**Area: 5401** sq ft **Lot size: 17859.6** sq ft

Year built: 2023 County Or Parish: Jefferson