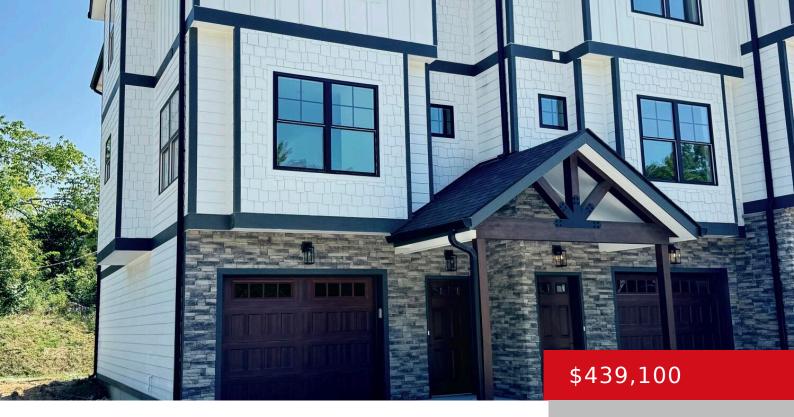

### 7207 PARK VUE DR, CRESTWOOD, KY 40014

https://zhomesre.com

A four bedroom brand new townhome is something you cannot find anywhere in Oldham County, but here's your only chance! Directly across from Maples Park in Crestwood, this townhome is not only convenient to amenities, but it is priced to sell quickly. Be a part of the launch of ParkVue and you'll be the first [...]

- 3 heds
- 4 baths
- Single Family Residence
- Residential
- Active
- 1734 sq ft

#### **Basics**

Category: Residential Type: Single Family Residence

Status: Active Bedrooms: 3 beds

Bathrooms: 4 baths Area: 1734 sq ft

Lot size: 0 sq ft Year built: 2024

County Or Parish: Oldham Subdivision Name: Park Vue Townhomes

## **Building Details**

Foundation Details: Poured Concrete

Stories: 3, 3

Electric: Residential

Roof: Shingle

**Construction Materials:** Fiber Cement, Stone Veneer **Garage Spaces:** 1

Basement: Partially finished