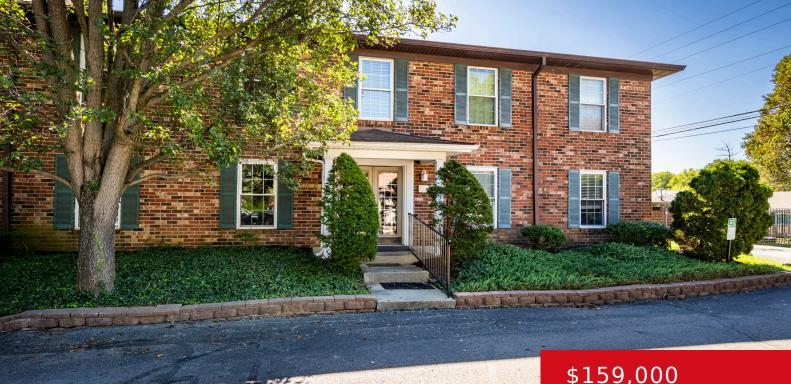

# 721 N HITE AVE, 1, LOUISVILLE, KY 40206

https://zhomesre.com

Discover your ideal home in this beautifully renovated first-floor condo located in the highly sought-after Clifton area of Louisville, KY. This stylish residence features 2 spacious bedrooms and 2 modern bathrooms, offering the perfect blend of comfort and convenience. Enjoy the warmth and ambiance of a cozy fireplace in the inviting living room, ideal for [...]

## \$159,000

#### Basics

Type: Condominium Bedrooms: 2 beds Area: 873 sq ft Year built: 1969 Subdivision Name: HITE AVE GARDENS Status: Active Bathrooms: 2 baths Lot size: 0 sq ft County Or Parish: Jefferson Bathrooms Full: 2