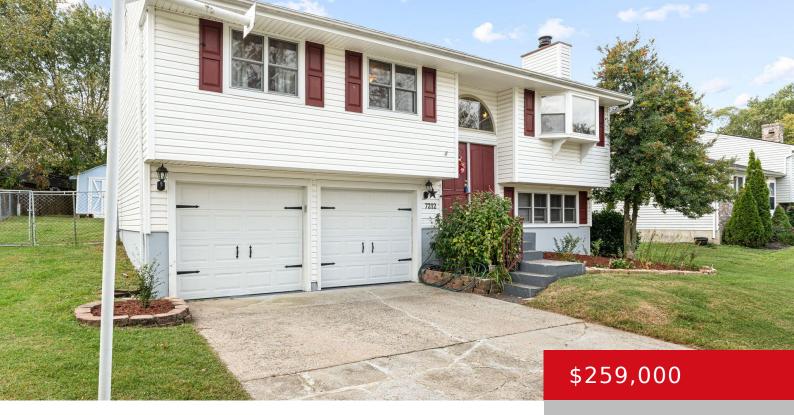

## **7212 APPLEGATE LN, LOUISVILLE, KY 40228**

https://zhomesre.com

Stunning Renovated 3 Bedroom, 1.5 Bath Home\*\*Features New flooring throughout & Designer Paint\*\*Light Galore with the Pella Windows & Doors\*\*This Open Floor Plan Offers Two Living Spaces on Each Floor\*\*The lovely white kitchen comes with a whole home house fan and buck-stove to help save on your energy bills. All appliances in the home are [...]

## **Basics**

**Type:** Single Family Residence

**Bedrooms: 3** beds

**Area: 1532** sq ft

Year built: 1976

County Or Parish: Jefferson

Bathrooms Full: 1

Status: Active

Bathrooms: 2 baths

**Lot size: 6969.6** sq ft

Lot Features: Cul De Sac, Cleared

**Subdivision Name: PENN RUN ESTATES** 

# **Building Details**

**Foundation Details:** Poured Concrete **Stories:** 2

**Electric:** Residential **Fencing:** Privacy, Full, Chain Link

Roof: Shingle Construction Materials: Block, Vinyl Siding

Garage Spaces: 2 Basement: None, Walkout Finished

### **Amenities & Features**

**Cooling:** Central Air **Fireplaces Total:** 1

**Exterior Features:** Patio, Deck **Utilities:** Electricity Connected, Fuel:Natural,

Public Sewer. Public Water

Parking Features: Attached, Entry Front, Heating: Forced Air, Natural Gas