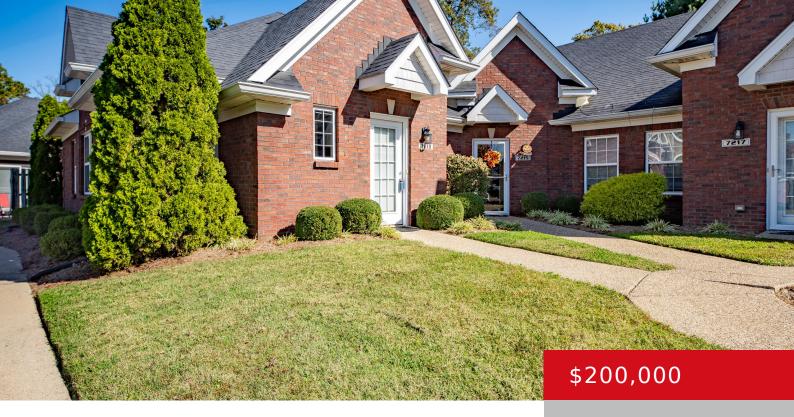

## 7213 MICHAEL BENJAMIN CIR, CRESTWOOD, KY 40014

https://zhomesre.com

This charming patio home features an inviting open floor plan, where the spacious great room seamlessly connects to a cozy dining area and a modern kitchen, perfect for entertaining. The home includes two comfortable bedrooms, a full bathroom, a convenient half bath, and a well-placed laundry area. Enjoy a peaceful retreat on the private patio, [...]

- 2 beds
- 2 baths
- Condominium
- Active
- 1046 sq ft

## Basics

Type: Condominium Bedrooms: 2 beds Area: 1046 sq ft Year built: 2005 Subdivision Name: CRESTWOOD GARDENS

Rooms

Rooms Total: 8

## **Building Details**

Stories: 1, 1 Fencing: Privacy Construction Materials: Brk/Ven Status: Active Bathrooms: 2 baths Lot size: 0 sq ft County Or Parish: Oldham Bathrooms Full: 1

Electric: Residential Roof: Shingle Basement: None

## **Amenities & Features**

Cooling: Central Air Utilities: Electricity Connected, Public Sewer, Public Water Parking Features: Entry Front, Entry Rear, See Remarks Exterior Features: Patio Laundry Features: In Unit Heating: Forced Air