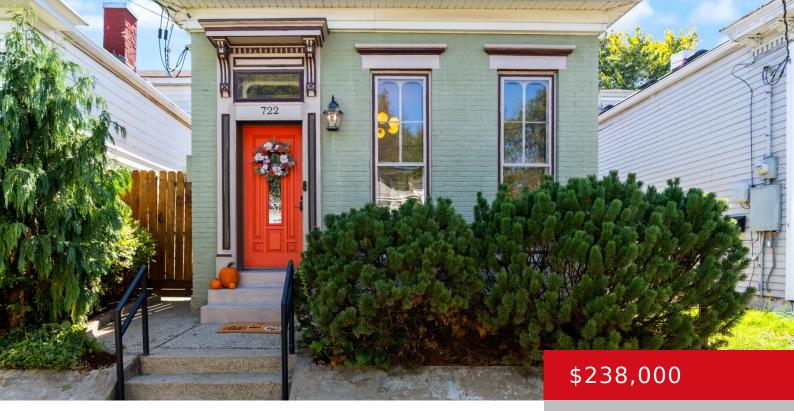

### 722 CAMP ST, LOUISVILLE, KY 40203

https://zhomesre.com

Come see this beautiful fusion of rustic Shelby Park, combined with modern and elegant updates. This home is very close to Logan Street Market, Toasty's, Atrium Brewing, Kaiju, and very near to Germantown as well. Its also less than a tenth of a mile from Shelby Park! With 11 ft ceilings and large open rooms, [...]

- 2 beds
- 1 bath
- Single Family Residence
- Pending
- 1234 sq ft

### Basics

Type: Single Family Residence Bedrooms: 2 beds Area: 1234 sq ft Year built: 1900 County Or Parish: Jefferson Bathrooms Full: 1 Status: Pending Bathrooms: 1 bath Lot size: 3385 sq ft Lot Features: Sidewalk, Level Subdivision Name: SHELBY PARK