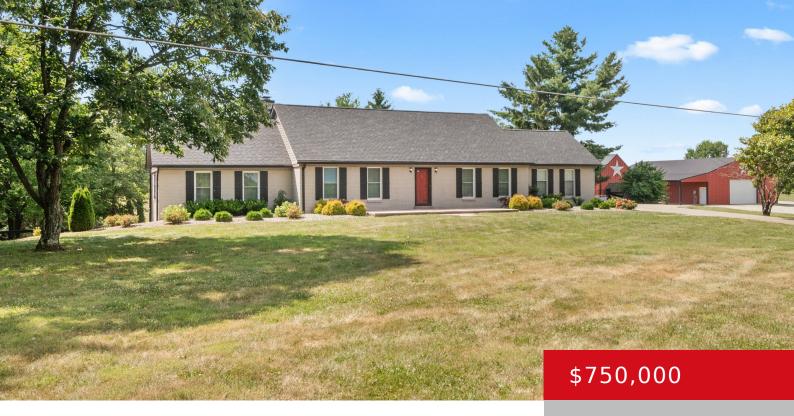

# 722 OLD BLOOMFIELD RD, BARDSTOWN, KY 40004

https://zhomesre.com

Motivated Seller! Don't walk run as you do not want to miss out on this opportunity to own your own slice of heaven. This 5 bed room home is nestled on an expansive 8.56-acre +/- canvas of natural beauty, this sprawling 2,708 sq ft 2 story home offers luxurious living combined with serene, picturesque surroundings [...]

- 5 beds
- 3 baths
- Single Family Residence
- Active
- 2708 sq ft

#### Basics

Type: Single Family Residence Bedrooms: 5 beds Area: 2708 sq ft Year built: 1976 County Or Parish: Nelson Bathrooms Full: 2 Status: Active Bathrooms: 3 baths Lot size: 372873.6 sq ft Lot Features: Irregular Subdivision Name: NONE

## **Building Details**

Stories: 2 Fencing: Partial, Wood Construction Materials: Brick Basement: Walkout Unfinished Electric: Residential Roof: Shingle Garage Spaces: 1

### **Amenities & Features**

Cooling: Central Air, Heat Pump Utilities: Septic System, Public Water Heating: Heat Pump Exterior Features: Patio, Deck, Pond Parking Features: Detached, Attached