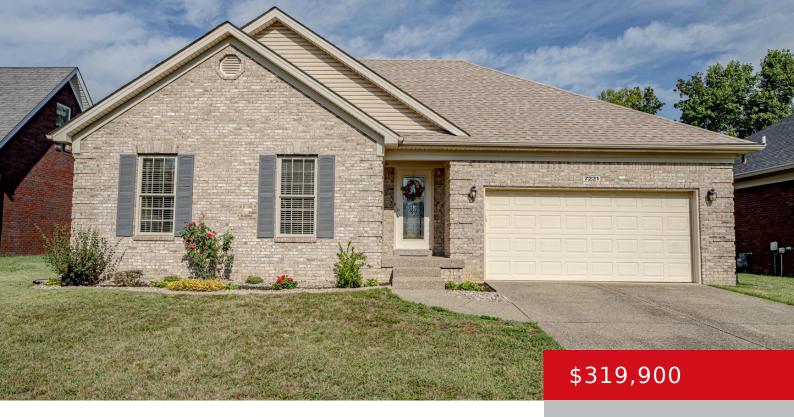

### 7221 STRIVE LN, LOUISVILLE, KY 40258

https://zhomesre.com

Welcome to 7221 Strive Lane in Pleasure Ridge Pointe!!! A
Beautiful Brick Ranch home with 3 Bedrooms and 3 Full
Bathrooms. There is a potential for 5 Bedrooms with 2 of them in
the Finished Basement. This home has a wonderful Open Floor
Plan with Vaulted Ceilings in the Great Room, a gas fireplace for
[...]

#### **Basics**

**Type:** Single Family Residence **Status:** Pending

Bedrooms: 3 beds

Area: 2792 sq ft

Lot size: 8712 sq ft

Year built: 2005 Lot Features: Sidewalk, Cleared, Level

County Or Parish: Jefferson Subdivision Name: PLEASURE RIDGE POINTE

## **Building Details**

**Foundation Details:** Poured Concrete **Stories:** 1

Electric: Residential Fencing: Full, Wood

Roof: Shingle Construction Materials: Brk/Ven, Vinyl Siding

**Garage Spaces:** 2 **Basement:** Finished

### **Amenities & Features**

**Cooling:** Central Air **Fireplaces Total:** 1

**Exterior Features:** Patio, Pool - Above **Utilities:** Electricity Connected, Fuel:Natural, Public Sewer, Public Water

Tubic Sewer, Fubic Water