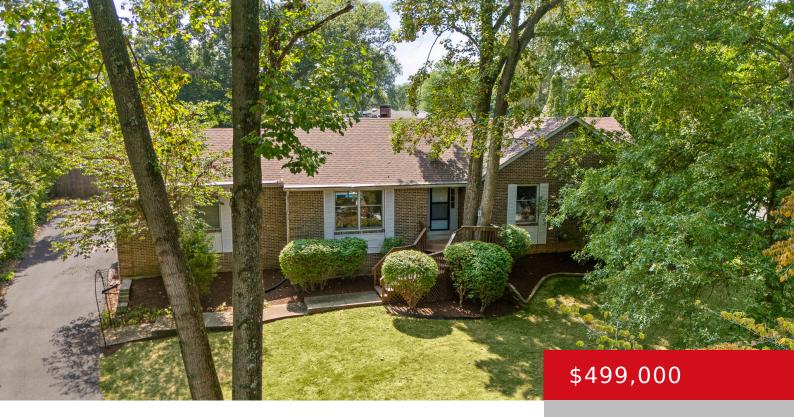

# **7228 BROWNSBORO RD, LOUISVILLE, KY 40241**

https://zhomesre.com

Don't miss your opportunity to own a ranch home situated in the serene surroundings of Old Brownsboro Place neighborhood located in Eastern Jefferson County. This city oasis features three bedrooms, two baths, a large partially finished basement along with a two car attached garage. The home is freshly painted throughout and move in ready! Family [...]

### **Basics**

**Type:** Single Family Residence **Status:** Active

Bedrooms: 3 beds

Area: 2535 sq ft

Bathrooms: 2 baths

Lot size: 16662 sq ft

Year built: 1991 Lot Features: Corner, DeadEnd, Level

County Or Parish: Jefferson Subdivision Name: OLD BROWNSBORO PLACE

# **Building Details**

**Foundation Details:** Poured Concrete **Stories:** 1

**Electric:** Residential **Fencing:** Privacy, Partial, Wood

**Roof:** Shingle **Construction Materials:** Wood Frame, Brick