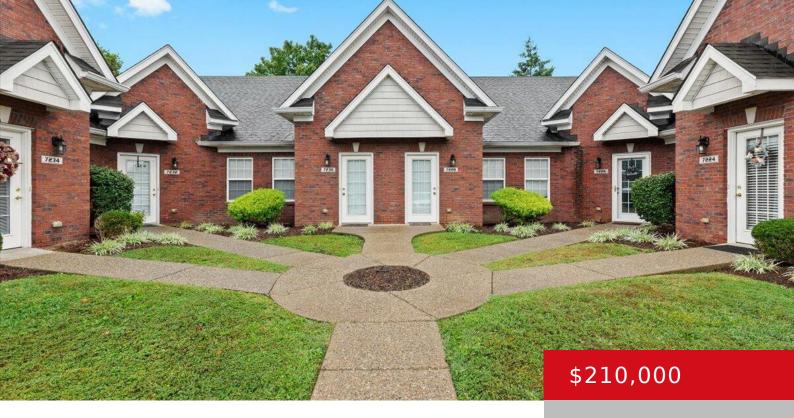

# 7230 MICHAEL BENJAMIN CIR, CRESTWOOD, KY 40014

https://zhomesre.com

Welcome to this charming 2- bedroom, 2- Bathroom condo, perfect for comfortable and convenient living. This beautifully maintained unit features a spacious patio. Inside, you'll find a up to date kitchen, open living spaces, and ample natural light throughout. The primary bedroom includes an ensuite bathroom and added privacy. Additionally, this condo offers off- street [...]

#### **Basics**

**Type:** Condominium **Status:** Active Under Contract

Bedrooms: 2 beds Bathrooms: 2 baths

Area: 1009 sq ft Lot size: 1394 sq ft

Year built: 2005 Lot Features: Sidewalk, Cleared

County Or Parish: Oldham Subdivision Name: CRESTWOOD GARDENS

## **Building Details**

Foundation Details: Slab Stories: 1, 1

**Electric:** Residential **Fencing:** None

**Roof:** Shingle **Construction Materials:** Brick

Basement: None

### **Amenities & Features**

Cooling: Central Air Exterior Features: Patio

Utilities: Public Sewer Laundry Features: In Unit

Parking Features: Off-Street Parking, See Remarks