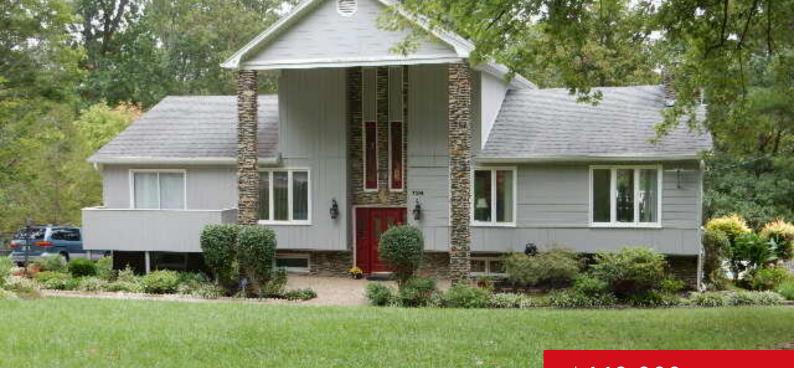

# \$449,900

#### • 4 bed

- 3 baths
- Single Family Residence
- Active
- 3960 sq ft

### 726 OLD MILL STREAM LN, SHEPHERDSVILLE, KY 40165

https://zhomesre.com

Lazy River Estates home with loft and finished basement. Pool and tennis court. Acres that goes to creek, wooded lot. 4 bedrooms, 3 baths with kitchen, dining room, breakfast nook, primary rooms. The family room in basement has kitchen, fireplace. This house has it all . Tile and hardwood flooring, some carpet. Utility shed. 2 [...]

## Basics

Type: Single Family Residence Bedrooms: 4 beds Area: 3960 sq ft Year built: 1978 County Or Parish: Bullitt Bathrooms Full: 3 Status: Active Bathrooms: 3 baths Lot size: 126324 sq ft Lot Features: Irregular Subdivision Name: LAZY RIVER ESTATES