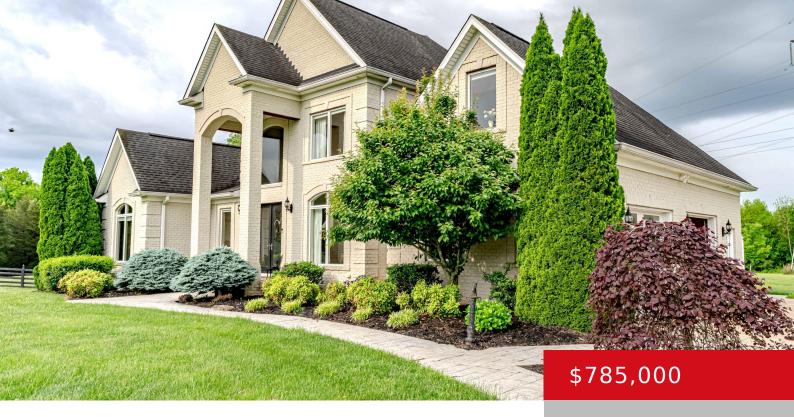

# 7300 ABBOTT GLEN DR, CRESTWOOD, KY 40014

https://zhomesre.com

A rare opportunity to own a custom built home on 10.74 acres in a family friendly neighborhood in Crestwood. This meticulously maintained 1 1/2 story residence boasts 2947 above grade sq ft, unfinished walkout basement with utility garage and newly updated gourmet kitchen, including freshly painted and some new cabinetry, new lighting, granite countertops and [...]

- 4 heds
- 4 haths
- Single Family Residence
- Active
- 2947 sq ft

### **Basics**

**Type:** Single Family Residence **Status:** Active

Bedrooms: 4 beds Bathrooms: 4 baths

Area: 2947 sq ft

Year built: 2007

Lot size: 467834.4 sq ft

County Or Parish: Oldham

**Subdivision Name:** ABBOTT GLEN **Bathrooms Full:** 4