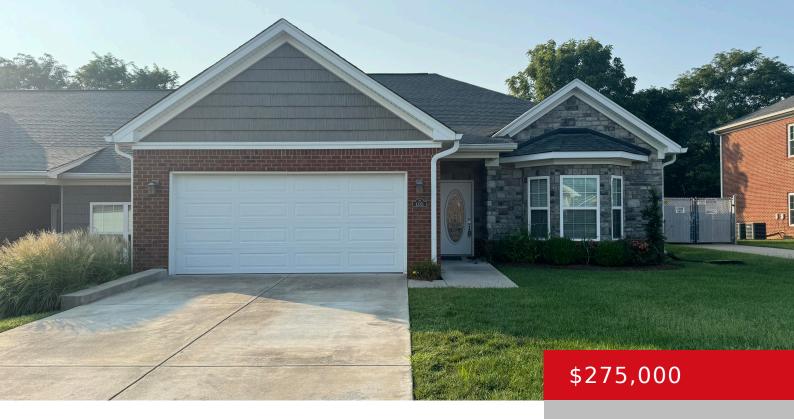

#### 7305 AUTUMN TRACE DR, 105, LOUISVILLE, KY 40214

https://zhomesre.com

Welcome to this two-bedroom, two-bath patio home nestled in the highly sought-after Autumn Trace community. As you step inside, you'll immediately appreciate the open and airy floor plan that invites natural light to fill every corner. The spacious combined living room, kitchen and dining room is perfect for both relaxing and entertaining. The enclosed private [...]

## **Building Details**

Foundation Details: Slab Electric: Residential Roof: Shingle Garage Spaces: 2 Stories: 1, 1 Fencing: None Construction Materials: Brick, Stone Basement: None