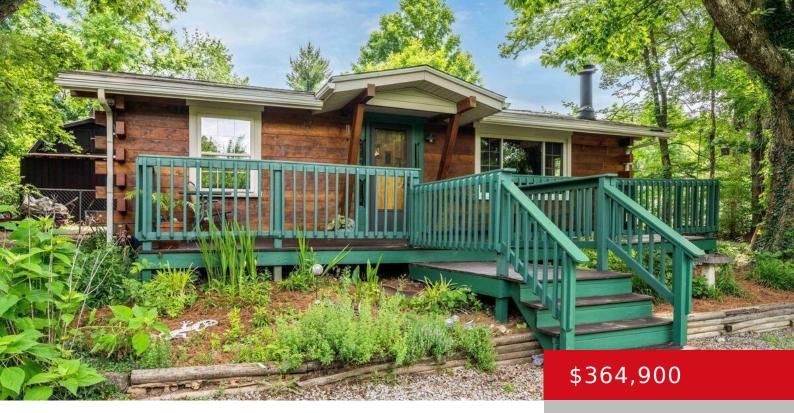

#### 7305 FLOYDSBURG RD, CRESTWOOD, KY 40014

https://zhomesre.com

Nestled on a serene 1.06-acre lot in beautiful Oldham County, this exquisite home offers both rustic charm and modern amenities. Constructed with dimensioned, interlocking western red cedar logs, the exterior and interior walls exude a timeless, natural elegance. Featuring solid hickory floors and a vaulted ceiling with exposed beams made from the same striking red [...]

- 4 beds
- 2 baths
- Single Family Residence
- Active
- 1859 sq ft

#### Basics

Type: Single Family Residence Bedrooms: 4 beds Area: 1859 sq ft Year built: 1954 Subdivision Name: NONE

Status: Active Bathrooms: 2 baths Lot size: 46173 sq ft County Or Parish: Oldham Bathrooms Full: 2