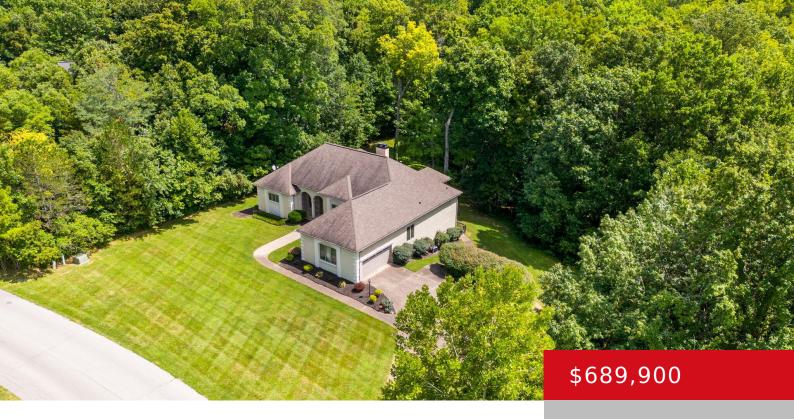

# 7307 E ORCHARD GRASS BLVD, CRESTWOOD, KY 40014

https://zhomesre.com

If you are looking for the hard to find combo of a big walkout ranch on a 1.25 acre lot with tons of privacy then get on out to see this one. The wooded backyard features a fox and deer that visit most days and a meandering creek. The home has over 4500 finished sq [...]

- 4 beds
- 5 haths
- Single Family Residence
- Pending
- 4563 sq ft

### **Basics**

**Type:** Single Family Residence **Status:** Pending

Bedrooms: 4 beds Bathrooms: 5 baths

Area: 4563 sq ft Lot size: 54450 sq ft

Year built: 1996 Lot Features: Wooded

County Or Parish: Oldham Subdivision Name: BRIAR HILL ESTATES