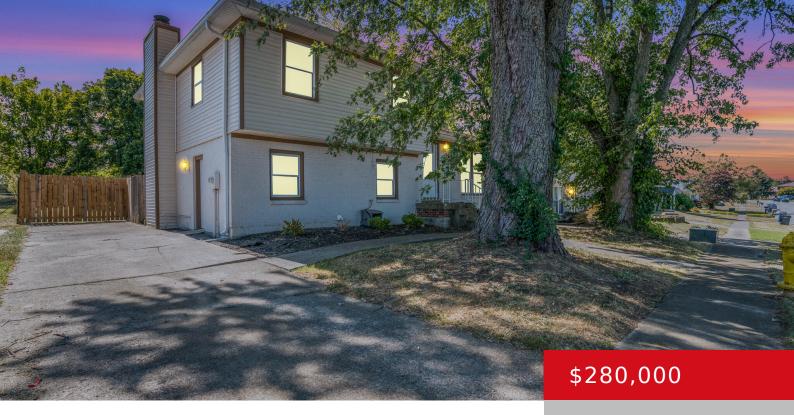

# 7308 CHESTNUT TREE LN, LOUISVILLE, KY 40291

https://zhomesre.com

☐ FOR SALE: 7308 Chestnut Tree Ln ☐ Stunning, fully remodeled home in a GREAT NEIGHBORHOOD! This charming property offers: 3 Spacious Bedrooms, 2 Full Bathrooms, A large fully fenced backyard—perfect for outdoor activities and privacy, Roof replaced in 2019, Move-in ready with modern upgrades throughout! Don't miss out on this gem! Whether you're a [...]

#### **Basics**

Type: Single Family Residence

Bedrooms: 3 beds

Area: 1688 sq ft

Bathrooms: 2 baths

Lot size: 9866 sq ft

Year built: 1982 Lot Features: Sidewalk, Level
County Or Parish: Jefferson Subdivision Name: QUAIL RUN

## **Building Details**

Foundation Details: Crawl Space, Poured Concrete Stories: 3

Electric: Residential Fencing: Full, Wood

Roof: Shingle Construction Materials: Brick, Vinyl

Siding

**Status:** Active

Basement: None