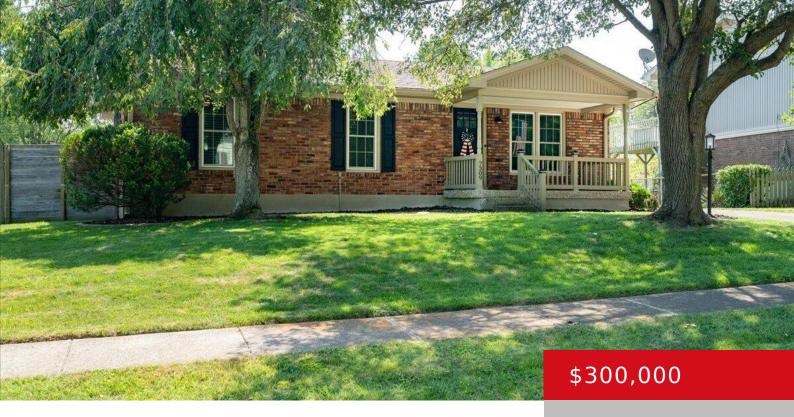

### 7309 GAYMONT DR, LOUISVILLE, KY 40214

https://zhomesre.com

Welcome to the MOST updated home per square foot of anything you'll find in 40214 zip code! If you're looking for the best move-in ready home, then look no further! The full trex deck out back is less than a year old and sets the stage for the perfect backyard escape! The kitchen is ready [...]

## **Basics**

**Type:** Single Family Residence

Bedrooms: 3 beds
Area: 2400 sq ft

Year built: 1976

**Subdivision Name: HAVALOCK** 

**Status:** Pending

Bathrooms: 3 baths

**Lot size: 9147.6** sq ft