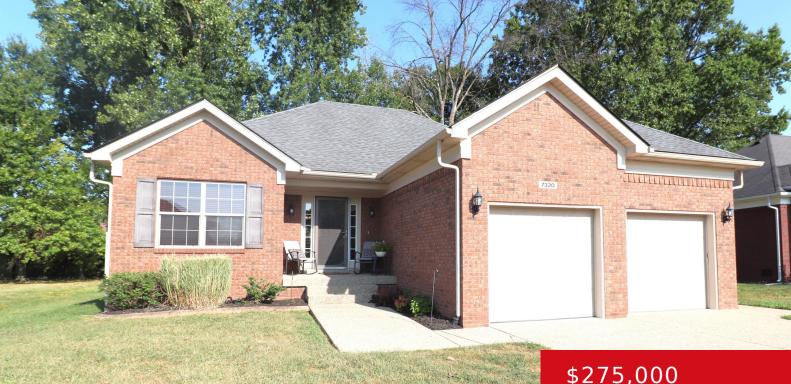

#### 7320 QUINDERO RUN RD, LOUISVILLE, KY 40228

https://zhomesre.com

All Brick, ranch style home featuring an open floor plan with 1,270 sqft. This 3 bedroom, 2 full bath home is move-in ready. As you step into the foyer the open plan reveals a large vaulted great room leading to the well-equipped kitchen and dining area. The split floor plan provides 2 bedrooms with new [...]

#### \$275,000

#### Basics

Type: Single Family Residence Bedrooms: 3 beds Area: 1270 sq ft Year built: 2009 Subdivision Name: CRIMSON LAKE AT APPLE VALLEY Status: Pending Bathrooms: 2 baths Lot size: 0 sq ft County Or Parish: Jefferson Bathrooms Full: 2

# **Building Details**

Foundation Details: Crawl Space Electric: Residential Construction Materials: Brk/Ven Basement: None

# Garage Spaces: 2

Stories: 1

**Roof:** Shingle

## **Amenities & Features**

**Cooling:** Central Air **Utilities:** Electricity Connected, Fuel:Natural, Public Sewer, Public Water

Heating: Forced Air

Exterior Features: Porch, Deck Parking Features: Attached, Entry Front