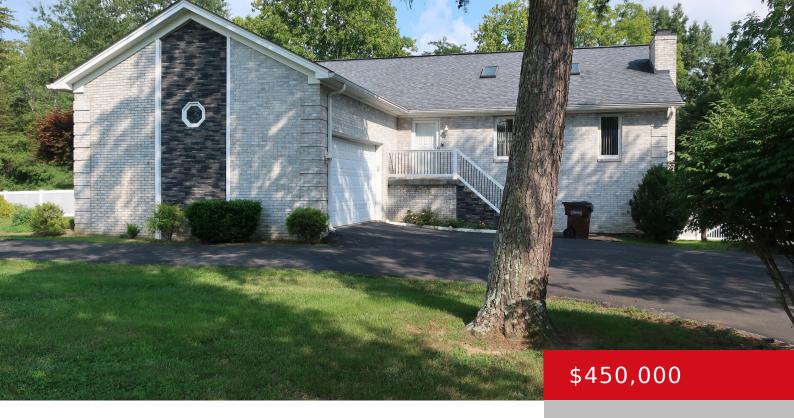

# 734 GREENBRIAR RD, MT WASHINGTON, KY 40047

https://zhomesre.com

Welcome home, this home has plenty of room for everyone. This spacious home has three bedrooms, 2.5 baths with a great floor plan and room to grow. If you venture downstairs the possibilities are endless has half bath large family room and another large room to make it your own its is a walkout. The primary [...]

#### **Basics**

**Type:** Single Family Residence **Status:** Active

**Bedrooms: 3** beds **Bathrooms: 3** baths

**Area: 3669** sq ft **Lot size: 86248.8** sq ft

Year built: 2000 Lot Features: Cleared, Level, Wooded

## **Building Details**

**Foundation Details:** Poured Concrete **Stories:** 1

**Electric:** Residential **Fencing:** Other, Privacy, Partial, Chain Link

Roof: Shingle Construction Materials: Brick, Vinyl Siding