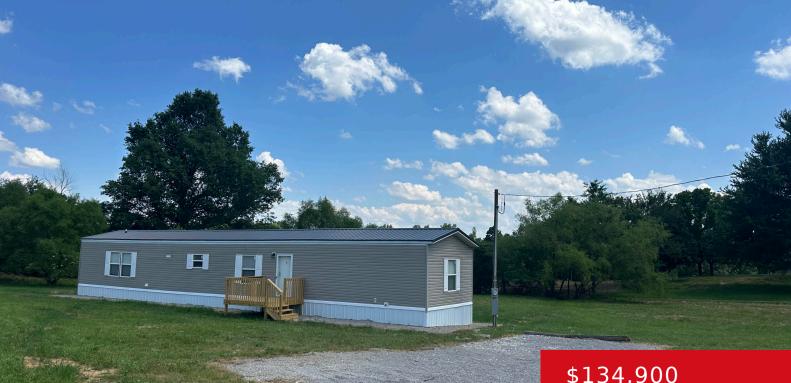

### 7350 HIGHWAY 401, GARFIELD, KY 40140

https://zhomesre.com

Very nice, well maintained, affordable home located about 30 minutes from Elizabethtown, Brandenburg, Ft Knox, Glendale and about 20 minutes to Leitchfield. Location offers the best of both worlds when looking for country living but need to maintain an easy commute. Home sits on a 1.31 acre lot. The large master bedroom features a built [...]

### \$134,900

### Basics

Type: Single Family Residence Bedrooms: 3 beds Area: 1216 sq ft Year built: 2016 Subdivision Name: NONE

Status: Active Bathrooms: 2 baths Lot size: 57063.6 sq ft County Or Parish: Breckinridge Bathrooms Full: 2

# **Building Details**

Stories: 1Electric: ResidentialRoof: MetalConstruction Materials: Vinyl SidingBasement: NoneElectric: Residential