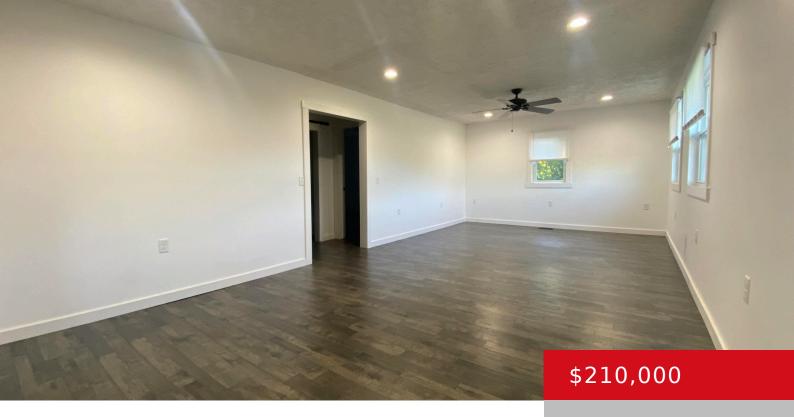

## **7358 W HWY 60, HARDINSBURG, KY 40143**

https://zhomesre.com

Check out this 3 bedroom 1 bath home with a full basement. This beautiful home is conveniently located in Hites Run on Hwy 60 between Hardinsburg and Cloverport.

- 3 heds
- 1 hath
- Single Family Residence
- Active
- 1458 sq ft

#### **Basics**

**Type:** Single Family Residence **Status:** Active

**Bedrooms: 3** beds **Bathrooms: 1** bath

**Area: 1458** sq ft **Lot size: 44431.2** sq ft

**Year built:** 1970 **County Or Parish:** Breckinridge