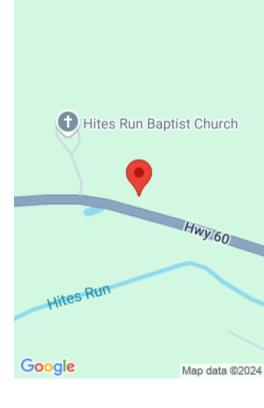

## **7358 W HWY 60, HARDINSBURG, KY 40143**

https://zhomesre.com

Check out this 3 bedroom 1 bath home with a full basement. This beautiful home is conveniently located in Hites Run on Hwy 60 between Hardinsburg and Cloverport.