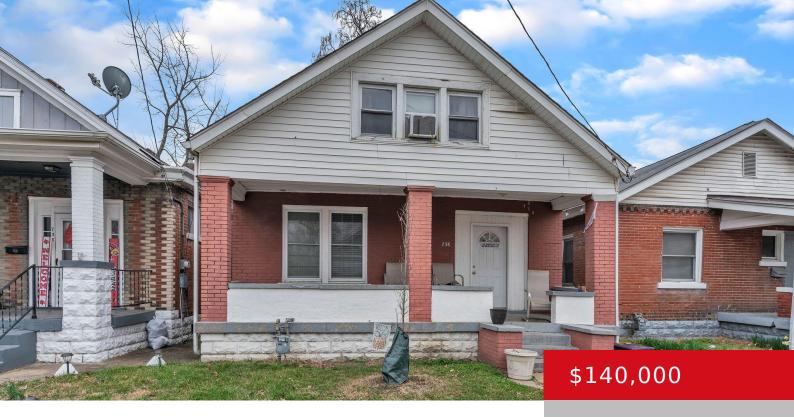

### 736 SUTCLIFFE AVE, LOUISVILLE, KY 40211

https://zhomesre.com

Back on the Market. Clear your calendar and tour this welcoming home in a unique neighborhood. This Spaciously designed, home features large bedrooms, all with generous windows, a sunlight-filled kitchen, and a second floor sitting room perfect for relaxing with a book or having game night with the family. Get excited about a shaded backyard, [...]

#### **Basics**

Type: Single Family Residence

Bedrooms: 3 beds Bathrooms: 1 bath

Area: 1638 sq ft Lot size: 3484 sq ft

Year built: 1920 Lot Features: Sidewalk, Cleared

**Status:** Active

County Or Parish: Jefferson Subdivision Name: SHAWNEE