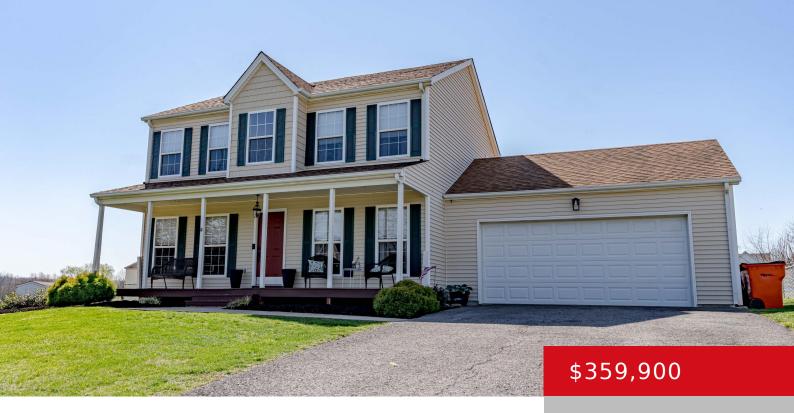

# 74 BENTCREEK DR, ELIZABETHTOWN, KY 42701

https://zhomesre.com

Prepare to fall in love with this 3 bedroom, 2.5 bath colonial home situated on a spacious lot in the Bent Creek neighborhood! This gorgeous home boasts a fenced in back yard, 2 car attached garage, and a partially finished basement. You will be greeted by a covered front porch that spans across the front [...]

### **Basics**

**Type:** Single Family Residence **Status:** Active

Bedrooms: 3 beds

Area: 2026 sq ft

Lot size: 30492 sq ft

Year built: 2000 County Or Parish: Hardin

**Subdivision Name:** BENT CREEK **Bathrooms Full:** 2

# **Building Details**

Stories: 2 Electric: Residential

Fencing: Chain Link Roof: Shingle

**Construction Materials:** Wood Frame, Vinyl Siding Garage Spaces: 2

**Basement:** Partially finished