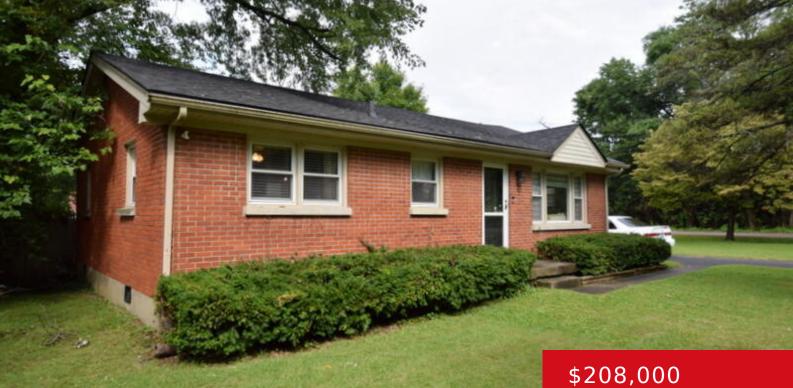

# 7402 MICHAEL DR, LOUISVILLE, KY 40228

https://zhomesre.com

This 3 Bedroom 1 Bath home is located in Highview on a deadend street. Close to parks, schools, churches, shopping, restaurants/ bars All Brick, Maintenance Free, Ranch offers an open concept living area, open to the updated Kitchen with Stainless Appliances that remain. Down the hall you will find good size Bedrooms and a Full [...]

### Basics

Type: Single Family Residence Bedrooms: 3 beds Area: 1080 sq ft Year built: 1957 County Or Parish: Jefferson Bathrooms Full: 1 Status: Pending Bathrooms: 1 bath Lot size: 11325.6 sq ft Lot Features: Corner, DeadEnd Subdivision Name: HIGHVIEW

## **Building Details**

Foundation Details: Crawl Space Electric: Residential Roof: Shingle Basement: None Stories: 1 Fencing: Privacy, Full, Chain Link Construction Materials: Brick

## **Amenities & Features**

Cooling: Central AirExterior Features: DeckUtilities: Public Sewer, Public WaterParking Features: Off-Street Parking, DrivewayHeating: Forced Air, Natural Gas