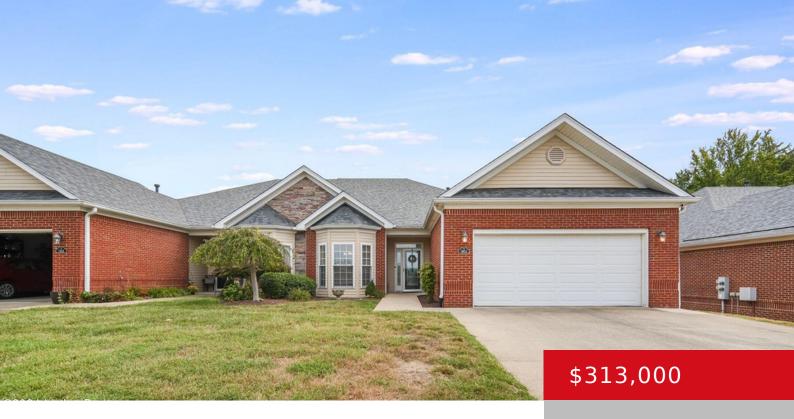

# 7403 AUTUMN TRACE DR, LOUISVILLE, KY 40214

https://zhomesre.com

Welcome home to easy living! This 3 bedroom, 3 bath patio home is over 4,000 square feet and has a brand new roof and walk-out basement. This open concept unit features 13 foot ceilings, a beautiful kitchen with stainless steel appliances and granite countertops, first floor laundry room, whole home speaker system with surround sound [...]

#### **Basics**

**Type:** Single Family Residence **Status:** Active

**Bedrooms: 3** beds **Bathrooms: 3** baths

Area: 2121 sq ft Lot size: 0 sq ft

Year built: 2006 County Or Parish: Jefferson

**Subdivision Name:** AUTUMN TRACE **Bathrooms Full:** 3

## **Building Details**

**Foundation Details:** Poured Concrete **Stories:** 1, 1

Electric: Residential Fencing: None

Roof: Shingle Construction Materials: Brk/Ven

**Garage Spaces:** 2 **Basement:** Walkout Part Fin

### **Amenities & Features**

**Cooling:** Central Air **Fireplaces Total:** 1

**Exterior Features:** Patio, Porch, Deck **Utilities:** Electricity Connected, Fuel:Natural, Public

Sewer, Public Water

**Association Amenities:** Clubhouse, Pool **Parking Features:** Attached, Entry Front, Driveway