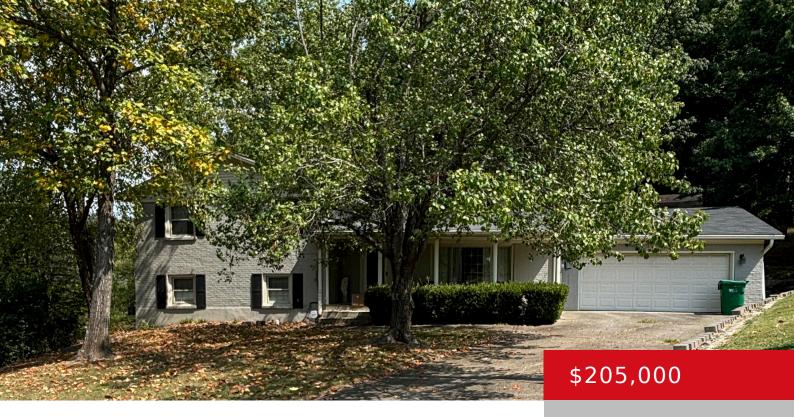

# 7409 ROYALWOOD DR, LOUISVILLE, KY 40214

https://zhomesre.com

This home is a 3 bedroom 3 bath with 2 car garage in the Forest Hill Subdivision. The kitchen has an abundance of cabinet and countertop space. Off the dining room is the living room that features a large window for natural lighting. Upstairs you will find the primary bedroom with attached full bathroom, 2 [...]

#### **Basics**

**Type:** Single Family Residence **Status:** Active Under Contract

**Bedrooms: 3** beds **Bathrooms: 3** baths

**Area: 1532** sq ft **Lot size: 16988.4** sq ft

Year built: 1973 Lot Features: Cul De Sac