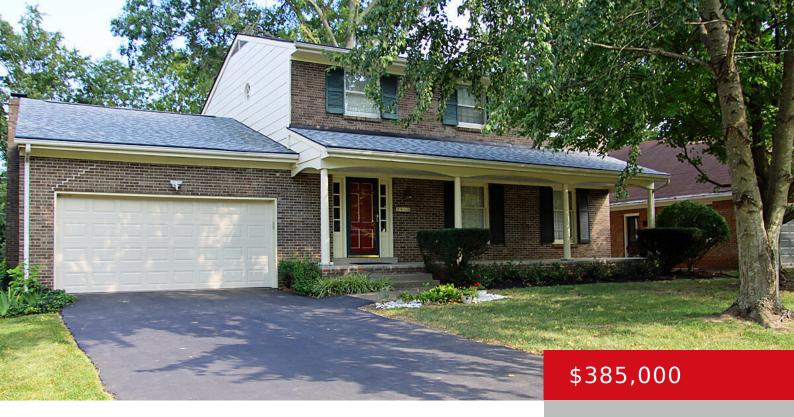

### 7410 GLEN ARBOR RD, LOUISVILLE, KY 40222

https://zhomesre.com

Spacious family friendly home with four bedrooms, two and a half baths, and large eat in kitchen with built in desk work area.

Separate dining area great for formal entertaining. Cozy living room with wood burning fireplace and built in cabinets. Large deck perfect for overlooking private peaceful wooded back yard.

Great covered front porch [...]

- 4 heds
- 3 haths
- Single Family Residence
- Pending
- 2406 sq ft

#### **Basics**

**Type:** Single Family Residence **Status:** Pending

Bedrooms: 4 beds Bathrooms: 3 baths

Area: 2406 sq ft Lot size: 13299 sq ft

Year built: 1971 County Or Parish: Jefferson

**Subdivision Name:** BANCROFT **Bathrooms Full:** 2