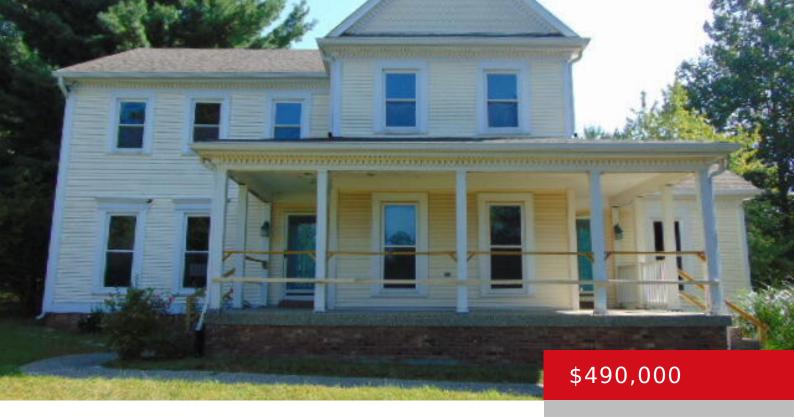

## 7412 SUNSET LN, CRESTWOOD, KY 40014

https://zhomesre.com

Call quickly on this spacious 2 story home located in Oldham
County on a private 1+ acre lot with 4 bedrooms and 3 full baths.
The main floor features a living room, family room with fireplace,
a large eat-in kitchen with plenty of cabinets, 1 bedroom and 1
full bath. Upstairs you will find 3 [...]

## **Basics**

**Type:** Single Family Residence **Status:** Active

**Bedrooms: 4** beds **Bathrooms: 3** baths

**Area: 3224** sq ft **Lot size: 44866.8** sq ft

Year built: 1988 County Or Parish: Oldham

**Subdivision Name:** BRIAR HILL FARMS **Bathrooms Full:** 3

# **Building Details**

**Stories:** 2 **Electric:** Residential

Roof: Shingle Construction Materials: Vinyl Siding

**Garage Spaces:** 2 **Basement:** Partially finished

## **Amenities & Features**

**Exterior Features:** Porch, Deck **Utilities:** Electricity Connected, Public

Water

Parking Features: Attached, Entry Side, Lower

Level, Driveway

**Heating:** Electric