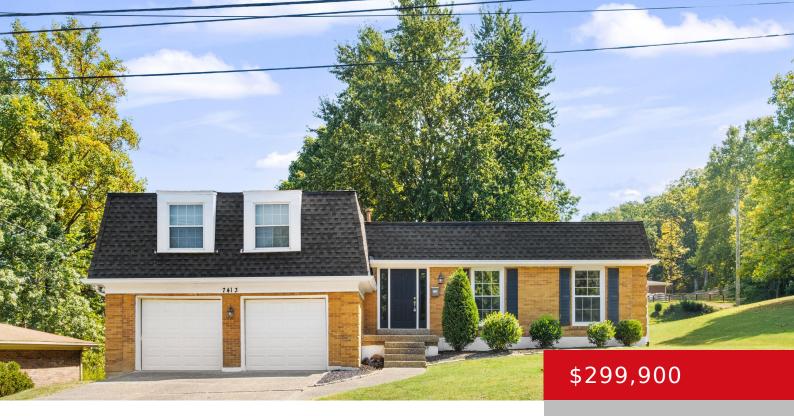

### 7413 COLT DR, LOUISVILLE, KY 40214

https://zhomesre.com

Welcome home to 7413 Colt Dr! If you have been looking for space- look no further! With over 2500 finished square feet, this home truly has it all! Upon entering, you will be greeted by an inviting open concept with large living space, updated kitchen and dining area. This space is filled with natural light [...]

#### **Basics**

**Type:** Single Family Residence **Status:** Pending

**Bedrooms: 3** beds **Bathrooms: 3** baths

**Area: 2525** sq ft **Lot size: 11325.6** sq ft

Year built: 1977 Lot Features: Cul De Sac