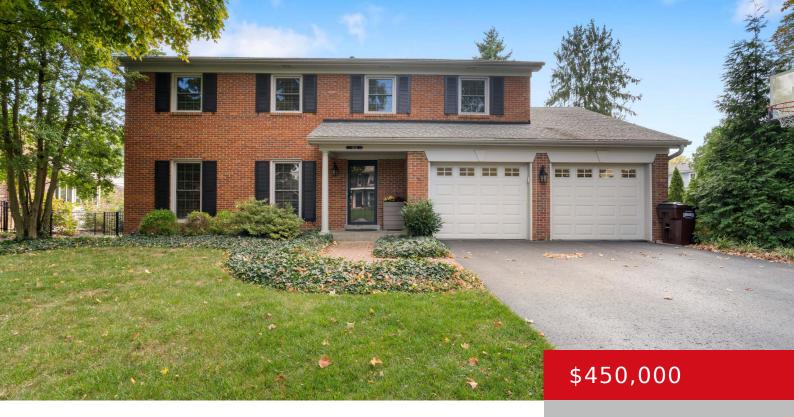

### 7414 GREENLAWN RD, LOUISVILLE, KY 40222

https://zhomesre.com

Welcome to 7414 Greenlawn Rd, in the heart of Bancroft.
Conveniently located between Westport Village and Holiday
Manor! This charming 5-bedroom, 2.5 bathroom residence offers
a spacious layout featuring two generous living rooms. The
kitchen is equipped with updated appliances, while the renovated
bathrooms boast new fixtures for a fresh and stylish touch
throughout the [...]

### **Basics**

**Type:** Single Family Residence

**Bedrooms: 5** beds **Bathrooms: 3** baths

**Area: 2921** sq ft **Lot size: 13503.6** sq ft

Year built: 1969 Lot Features: Level

County Or Parish: Jefferson Subdivision Name: BANCROFT

# **Building Details**

**Foundation Details:** Concrete Blk **Stories:** 2

**Electric:** Residential **Fencing:** Other, Wood

Roof: Shingle Construction Materials: Brick, Vinyl Siding

**Garage Spaces:** 2 **Basement:** Partially finished