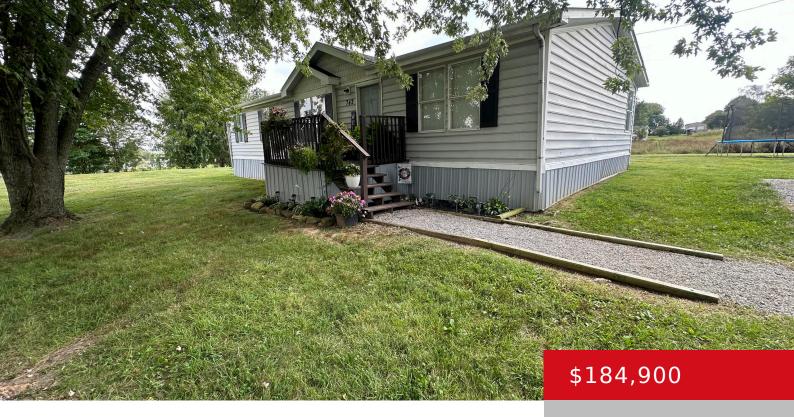

# 742 STANLEY ALLEN DR, VINE GROVE, KY 40175

https://zhomesre.com

Cute and neatly kept 4 bedroom, 2 bath doublewide mobile home in the Jennings Knob neighborhood. Home sits on a peaceful and level 1 acre lot with quick access to Highway 60 and Highway 313. 1,404 square feet full of updates throughout including LVP vinyl plank flooring, granite countertops, new cabinets in 2022, stainless steel [...]

### **Basics**

**Type:** Single Family Residence **Status:** Pending

Bedrooms: 4 beds

Area: 1404 sq ft

Bathrooms: 2 baths

Lot size: 43560 sq ft

Year built: 2000 Lot Features: Cleared, Level

County Or Parish: Meade Subdivision Name: THE KNOBS

# **Building Details**

Stories: 1 Electric: Residential

Fencing: None Roof: Shingle

**Construction Materials:** Vinyl Siding **Basement:** None

## **Amenities & Features**

Cooling: Heat Pump Exterior Features: Deck

**Heating:** Electric, Heat Pump