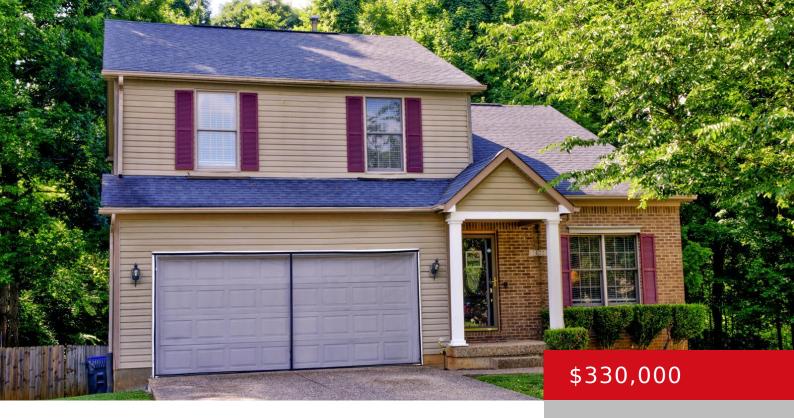

### 7422 SPRING RUN DR, LOUISVILLE, KY 40291

https://zhomesre.com

Beautiful home on a private cul-de-sac lot that backs up to wooded area in desirable Seaton Springs! Kitchen updated with glass tile backsplash, new cabinets and stainless appliances. Breakfast bar in island plus large eating area with Bay window. Great room has vaulted ceiling, surround sound, updated wood laminate floors (hand scrapped look) Finished basement [...]

#### **Basics**

**Type:** Single Family Residence **Status:** Active

**Bedrooms: 3** beds **Bathrooms: 4** baths

**Area: 2526** sq ft **Lot size: 9147.6** sq ft

Year built: 2001 County Or Parish: Jefferson

## **Building Details**

**Foundation Details:** Concrete Blk **Stories:** 2

**Electric:** Residential **Fencing:** Privacy, Full, Wood

Roof: Shingle Construction Materials: Brick, Vinyl Siding

**Garage Spaces:** 2 **Basement:** Finished