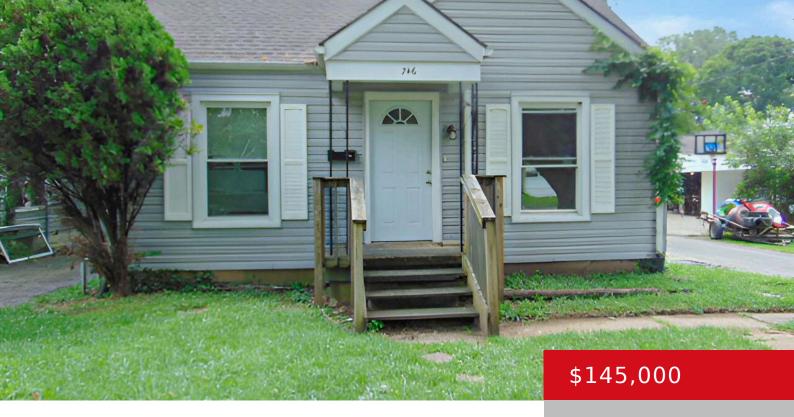

#### 746 COLORADO AVE, LOUISVILLE, KY 40208

https://zhomesre.com

Stop by today and see this 3 Bedroom/1 Full Bath home in close proximity to U of L. Covered Front Porch enters into the Living Room. The Eat-In Kitchen has lots of natural light and a door that leads out to the large back yard – great for entertaining and cook outs! 2 of the [...]

### **Basics**

**Type:** Single Family Residence **Status:** Active

Bedrooms: 3 beds Bathrooms: 1 bath

Area: 1224 sq ft Lot size: 4988 sq ft

Year built: 1940 County Or Parish: Jefferson

**Subdivision Name:** NONE **Bathrooms Full:** 1

# **Building Details**

Stories: 2 Electric: Residential

Roof: Shingle Construction Materials: Vinyl Siding

Basement: Unfinished