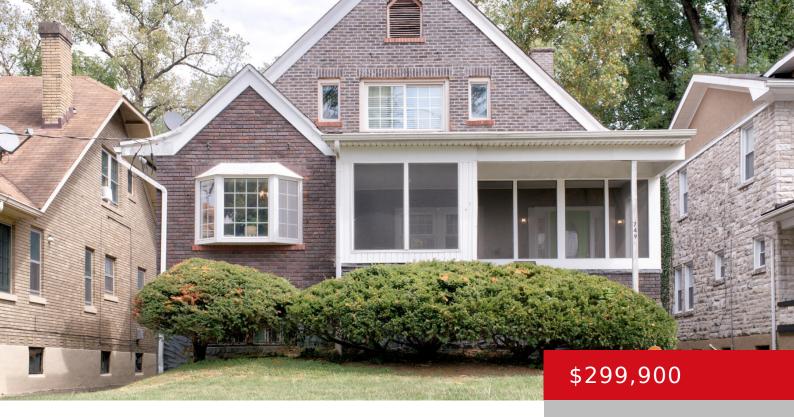

### **749 S 43RD ST, LOUISVILLE, KY 40211**

https://zhomesre.com

This spacious single-family home offers an ideal layout for large or multi-generational families. A charming screened-in porch leads to two separate entrances—left to the main floor, right to the second floor. The main level features 3 bedrooms, 1 bathroom, a large kitchen, and a laundry/utility room. The second floor is fully equipped with additional bedrooms, [...]

### **Basics**

**Type:** Single Family Residence

Bedrooms: 8 beds Area: 6133 sq ft

Year built: 1925

**Subdivision Name: DOERHOEFERS** 

**Status:** Active

Bathrooms: 3 baths

**Lot size: 6969.6** sq ft