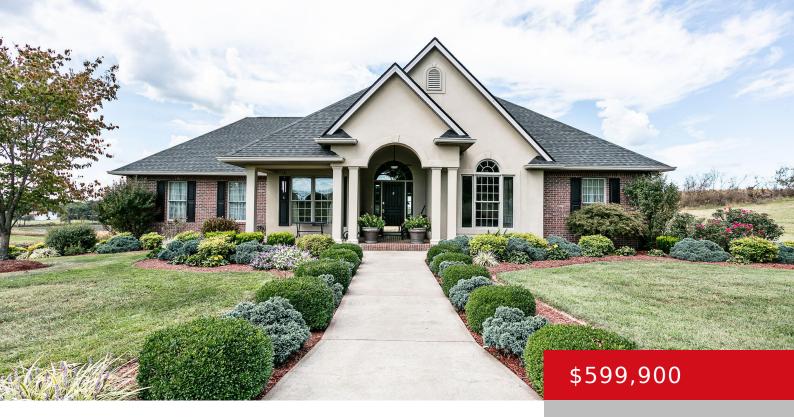

# **7494 W HWY 90 HWY, MONTICELLO, KY 42633**

https://zhomesre.com

This stunning, meticulously maintained brick home in Monticello, KY sits on a serene 1.47-acre lot, offering the perfect blend of peace and luxury. Boasting 6 spacious bedrooms and 4 full baths, the home provides an impressive 3,603 square feet of finished living space above grade, plus an additional 1,238 square feet of finished basement space [...]

#### **Basics**

Type: Single Family Residence

**Bedrooms: 6** beds

**Area: 4841** sq ft **Year built:** 1999

County Or Parish: Wayne

**Bathrooms Full:** 4

Status: Active

Bathrooms: 4 baths

## **Building Details**

Foundation Details: Poured Concrete Stories: 2

**Electric:** Residential **Fencing:** None

**Roof:** Shingle **Construction Materials:** Sythentic Stucco, Brick

**Garage Spaces:** 3 **Basement:** Partially finished, Walkout Part Fin

### **Amenities & Features**

**Cooling:** Central Air, Heat Pump **Exterior Features:** See Remarks, Patio,

Porch

**Utilities:** Electricity Connected, Propane, Septic **Parking Features:** Attached, Entry Side,