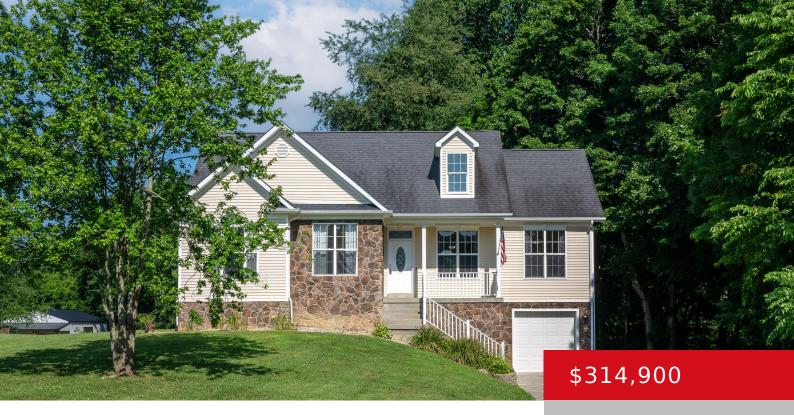

### **75 TIFFANY AVE, BUFFALO, KY 42716**

https://zhomesre.com

Welcome to 75 Tiffany Avenue in Buffalo, KY- a charming 1.5 story home nestled on over an acre of land, conveniently close to Elizabethtown, Bardstown and Hodgenville communities. This 4 bedroom, 2-bathroom residence boasts hardwood and laminate flooring throughout its main floor, creating a warm and inviting atmosphere. The open-concept layout includes an eat- in [...]

#### **Basics**

**Type:** Single Family Residence **Status:** Active

**Bedrooms: 4** beds **Bathrooms: 2** baths

Area: 2112 sq ft

Year built: 2008

Lot size: 50529.6 sq ft

Lot Features: DeadEnd

County Or Parish: Larue Subdivision Name: HIDDEN CREEK