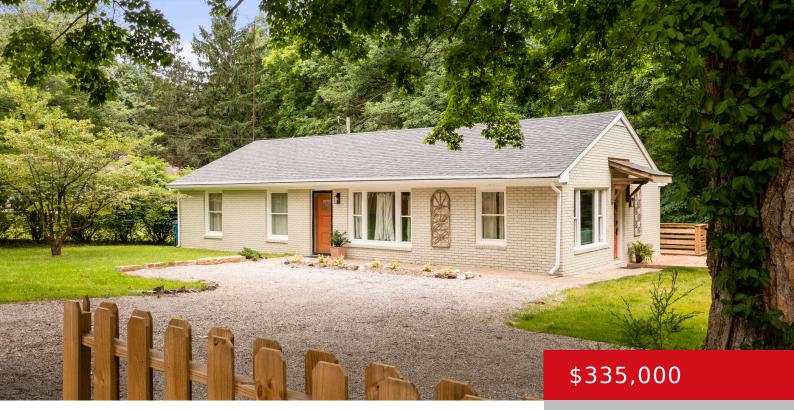

# 7501 W HWY 22, CRESTWOOD, KY 40014

https://zhomesre.com

Welcome to your AIRBNB approved dream retreat right on the Pewee Valley/Crestwood city line! Nestled within the picturesque landscape, this recently renovated ranch home presents a rare opportunity in light of Oldham County's new zoning restrictions for short-term rentals, making it an even more desirable investment! Step inside to discover a meticulously renovated interior boasting [...]

#### Basics

Type: Single Family Residence Bedrooms: 3 beds Area: 1352 sq ft County Or Parish: Oldham Bathrooms Full: 2 Status: Active Bathrooms: 2 baths Lot size: 11761 sq ft Subdivision Name: NONE

### **Building Details**

Foundation Details: Poured Concrete Electric: Residential Roof: Shingle Basement: None Stories: 1 Fencing: Wood Construction Materials: Brick

# **Amenities & Features**

Cooling: Central AirExterior Features: DeckUtilities: Septic System, Public WaterParking Features: Off-Street Parking, DrivewayHeating: Forced Air, Natural Gas