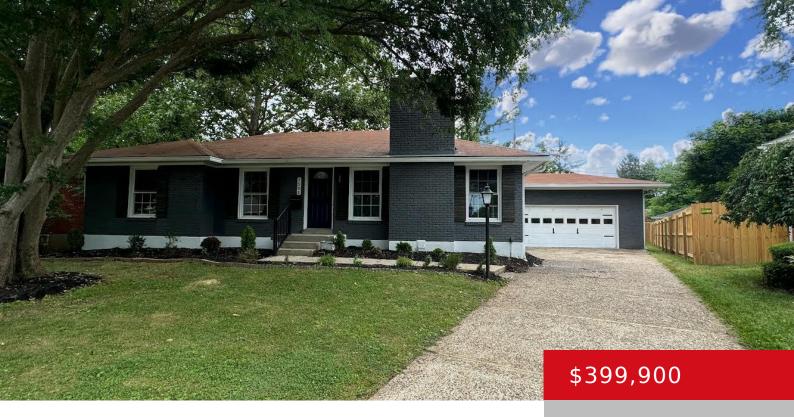

## 7505 MOREDALE RD, LOUISVILLE, KY 40222

https://zhomesre.com

Recently appraised for \$420,000. Completely renovated 4 bedroom 3 bath ranch that is conveniently located right off Westport Rd. This home features large living from with fireplace. Living room opens up the the dining area & eat in kitchen. Kitchen has new cabinets, quartz countertop, tile backsplash, stainless steel appliances to remain which include microwave, [...]

## **Basics**

**Type:** Single Family Residence **Status:** Pending

Bedrooms: 4 beds Bathrooms: 3 baths

Area: 3358 sq ft Lot size: 8551 sq ft

Year built: 1962 Lot Features: Cul De Sac, Cleared, Level

County Or Parish: Jefferson Subdivision Name: MOREDALE