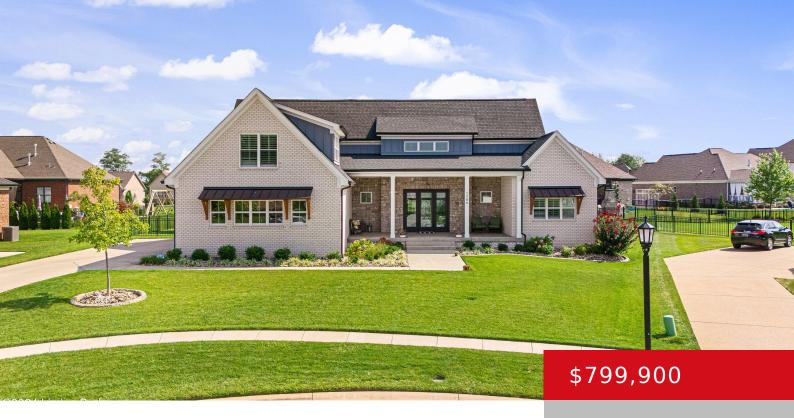

#### 7506 LONE OAK CT, CRESTWOOD, KY 40014

https://zhomesre.com

Prepare to fall in love with this spacious 4 bedroom, 3.5 bath home situated on a quiet cul de sac in the Brentwood neighborhood of Crestwood! There is no shortage of curb appeal as you are welcomed by a covered front porch and beautiful landscaping into the foyer. The open floor plan is highlighted by [...]

- 4 heds
- 4 baths
- Single Family Residence
- Active
- 3060 sq ft

#### **Basics**

**Type:** Single Family Residence

Bedrooms: 4 beds

**Area: 3060** sq ft

Year built: 2021

County Or Parish: Oldham

Bathrooms Full: 3

**Status:** Active

Bathrooms: 4 baths

**Lot size: 14810.4** sq ft

Lot Features: Cul De Sac, Sidewalk

**Subdivision Name: BRENTWOOD** 

## **Building Details**

**Foundation Details:** Poured Concrete **Stories:** 2

Electric: Residential Fencing: Full

Roof: Shingle Construction Materials: Brick

**Garage Spaces:** 2 **Basement:** Unfinished

### **Amenities & Features**

**Cooling:** Central Air, Heat Pump Fireplaces Total: 1

**Exterior Features:** Patio, Porch **Utilities:** Fuel:Natural, Public Sewer, Public Water

Parking Features: Attached, Entry Side Heating: Electric, Forced Air, Natural Gas, Heat