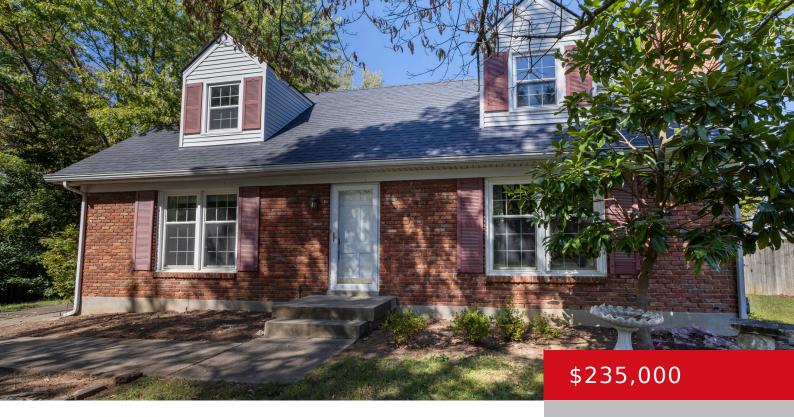

### 7506 TEMPLETON DR, LOUISVILLE, KY 40214

https://zhomesre.com

This charming home, cherished by one owner since 1972, sits on a spacious lot of nearly half an acre on a peaceful, quiet street. Offering over 1,700 square feet of finished living space on upper floors, plus a basement, it provides plenty of room to grow. While the home requires some cosmetic updates, there is [...]

- 3 heds
- 2 haths
- Single Family Residence
- Pending
- 2443 sq ft

### **Basics**

**Type:** Single Family Residence **Status:** Pending

Bedrooms: 3 beds

Area: 2443 sq ft

Lot size: 20216 sq ft

**Year built:** 1972 **County Or Parish:** Jefferson

**Subdivision Name: NONE Bathrooms Full: 2** 