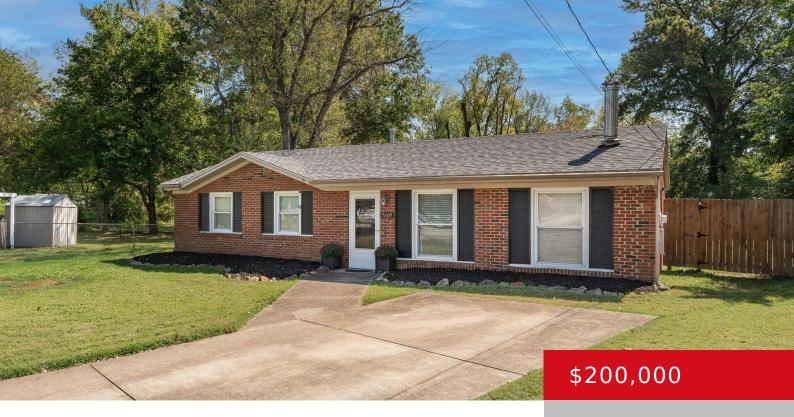

## 7507 HALLMARK DR, LOUISVILLE, KY 40258

https://zhomesre.com

Welcome to 7507 Hallmark Dr! This updated 3 bedroom, 1 bath home is move-in ready! This home has excellent curb. Upon entering, you are greeted by the over-sized living room. The living room brings in so much natural light with the large windows. Another great feature of this home is the updated kitchen! It has [...]

### **Basics**

**Type:** Single Family Residence **Status:** Pending

Bedrooms: 3 beds Bathrooms: 1 bath

**Area: 1175** sq ft **Lot size: 10210** sq ft

Year built: 1965 Lot Features: Cul De Sac, Cleared, Level