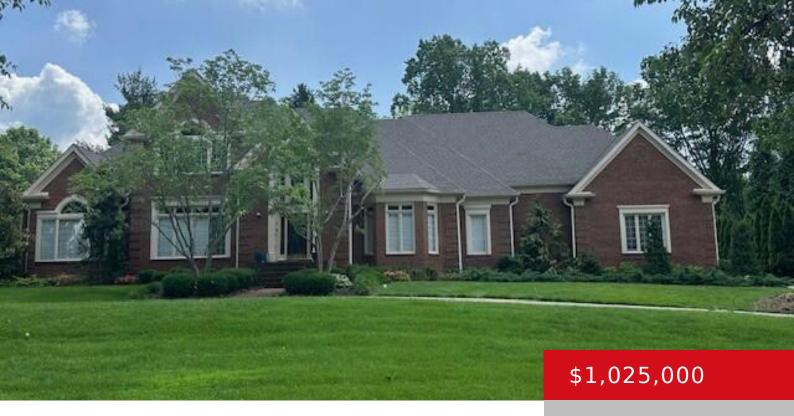

# **7508 CHESTNUT HILL DR, PROSPECT, KY 40059**

https://zhomesre.com

OFF MARKET SALE. New Roof 2024.

- 5 bods
- 6 haths
- Single Family Residence
- Pending
- 7273 sq ft

#### **Basics**

Type: Single Family Residence Status: Pending

**Bedrooms: 5** beds Bathrooms: 6 baths

**Area: 7273** sq ft **Lot size: 43560** sq ft

Year built: 1990 Lot Features: Covt/Restr, Golf Course

**Subdivision Name: ESTATES OF HUNTING CREEK County Or Parish:** Jefferson

## **Building Details**

Foundation Details: Crawl Space, Poured Stories: 2

Concrete

**Electric:** Residential Fencing: None

**Roof:** Shingle Construction Materials: Other/NA, Wood

Frame, Brick

**Garage Spaces:** 3 **Basement:** Partially finished